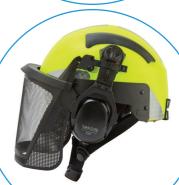

### **MANTA**

Features

Velcro kit options

External 2mm polycarbonate

The Forestry Helmet is fitted with a Hellberg stainless steel mesh visor to standard EN1731 (clear visor option is also available). In addition, this helmet can also be fitted with Sordin or Peltor ear defenders.