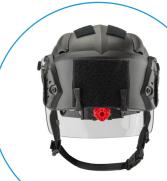

### Multi-role Tactical Helmet

The Manta4 is a high-performance multi-role tactical helmet with the facility to fit a variety of accessories. The helmet is tested to five different standards giving it the unique ability to make it suitable for a very diverse field of task or one helmet to do many roles including:

- Working at height/ Rope access
- Maritime / Boat operations
- Technical assistance / Rescue
- Jet-ski / Quad Bike
- Method of entry
- Protester removal
- Wide Area search
- K9 Handler

Tactical side rail

#### Colours

Rear ratchet

adjuster

Tel: +44 (0)1457 872817

Yellow

Retractable

integral visor

scan here for

more information

www.future-safety.com

Military style

split chinstrap