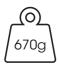

### **MANTA Specifications**

**IMPACT** 

**WEIGHT** 

SIZE

Crown - 100 joules Sides - 90 joules

The Manta helmet is designed to offer the wearer not just crown protection but high all round protection. Protecting the wearer wherever they are hit on the helmet.