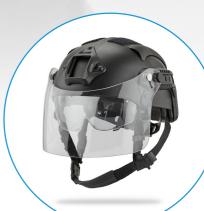

### Multi-role Tactical Helmet

The Manta4 is a high-performance multi-role tactical helmet with the facility to fit a variety of accessories. The helmet is tested to five different standards giving it the unique ability to make it suitable for a very diverse field of task or one helmet to do many roles including:

### **MANTA**

Features

Velcro kit options

External 2mm polycarbonate

The Forestry Helmet is fitted with a Hellberg stainless steel mesh visor to standard EN1731 (clear visor option is also available). In addition, this helmet can also be fitted with Sordin or Peltor ear defenders.