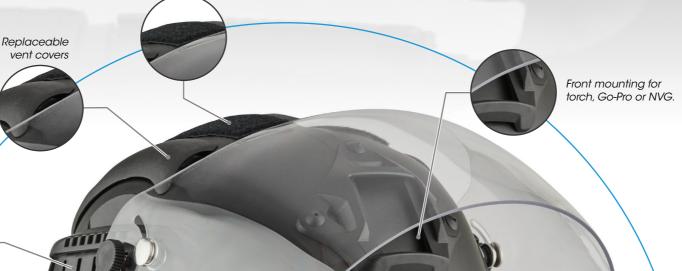

#### Colours

Rear ratchet

adjuster

Tel: +44 (0)1457 872817

Yellow

Retractable

integral visor

scan here for

more information

www.future-safety.com

Military style

split chinstrap